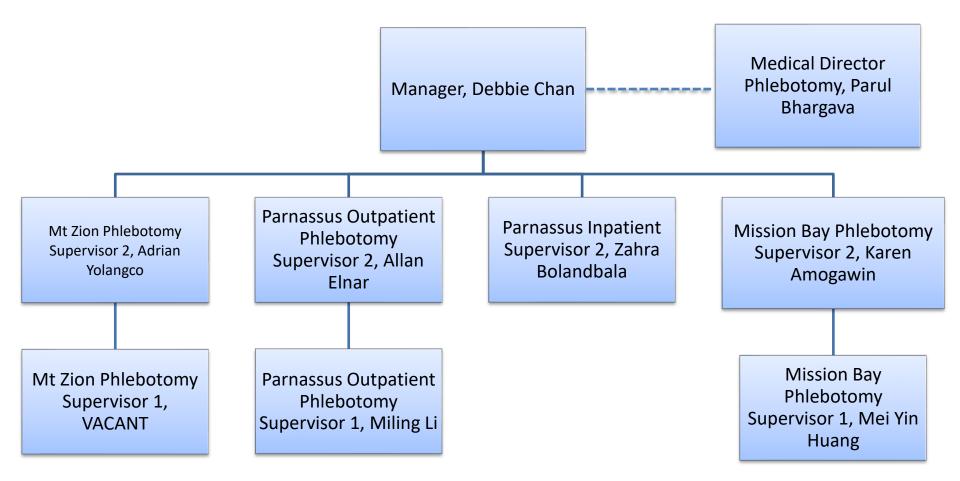

Directors = CC, TS/TC

Sr Supervisors = TS/TC (excluding Blood Bank, Cytogenetics and Molecular Diagnostics ), GS

Supervisors = GS

TS = Technical Supervisor

TC = Technical Consultant

GS = General Supervisor

CC = Clinical Consultant

# **UCSF Clinical Labs Senior Leadership**



#### UCSF Clinical Labs at Parnassus



# UCSF Clinical Labs at Mission Bay



#### UCSF Clinical Labs at China Basin





## UCSF Clinical Labs at Mt Zion



UCSF Clinical Labs at Cancer Center San Mateo

Medical Director,

Cancer Center San Mateo, Simone Arvisais-Anhalt Manager, Reid Rosehill

Sr Supervisor, John Risos

UCSF Clinical Labs at Berkeley Outpatient Center

Medical Director, Berkeley Outpatient Center, Elena Nedelcu



#### **UCSF Transfusion Medicine Service**



# UCSF Clinical Labs Phlebotomy





# UCSF Clinical Labs Quality Assurance and Regulatory Compliance





# UCSF Clinical Labs Administration & Ancillary Services



### UCSF Clinical Labs Laboratory Information Systems



### **UCSF** Point of Care Testing