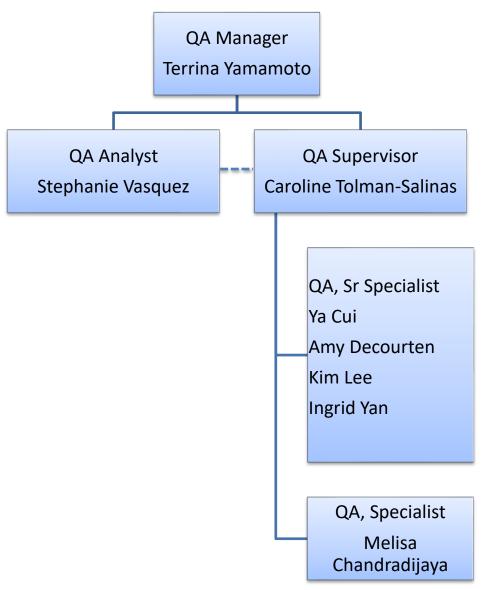

ytogenetics and Molecular Diagnostics ), GS

Supervisors = GS

TS = Technical Supervisor

TC = Technical Consultant

GS = General Supervisor

CC = Clinical Consultant

# **UCSF Clinical Labs Senior Leadership**



#### UCSF Clinical Labs at Parnassus



# UCSF Clinical Labs at Mission Bay



#### UCSF Clinical Labs at China Basin





## UCSF Clinical Labs at Mt Zion



UCSF Clinical Labs at Cancer Center San Mateo

Medical Director,

Cancer Center San Mateo, Simone Arvisais-Anhalt Manager, Reid Rosehill

Sr Supervisor, John Risos

UCSF Clinical Labs at Berkeley Outpatient Center

Medical Director, Berkeley Outpatient Center, Elena Nedelcu



#### **UCSF Transfusion Medicine Service**



# UCSF Clinical Labs Phlebotomy





# UCSF Clinical Labs Quality Assurance and Regulatory Compliance





# UCSF Clinical Labs Administration & Ancillary Services



### UCSF Clinical Labs Laboratory Information Systems



### **UCSF** Point of Care Testing