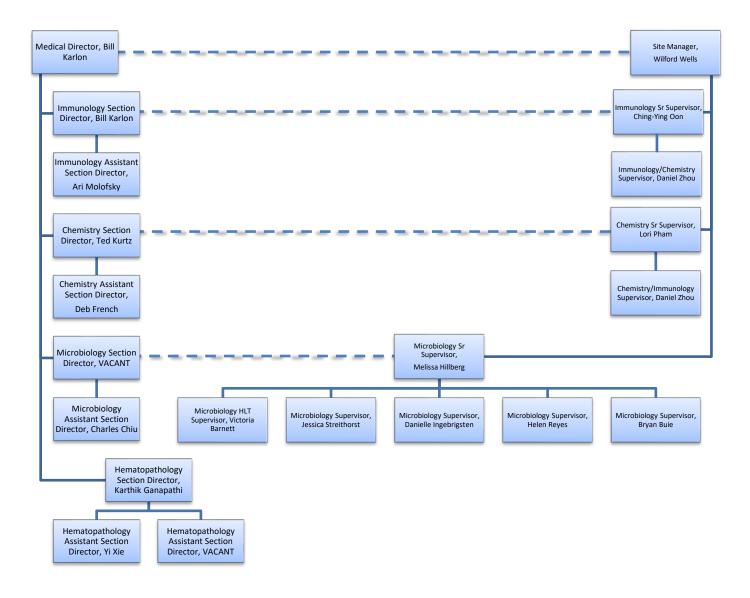

# **UCSF** Clinical Laboratories Organizational Chart

CAP/CLIA Terminology Key:

Medical Directors = CC, TS/TC, GS

Section Directors = CC, TS/TC

Sr Supervisors = TS/TC (excluding Blood Bank, Cytogenetics and Molecular Diagnostics ), GS

Supervisors = GS

TS = Technical Supervisor

TC = Technical Consultant

GS = General Supervisor

CC = Clinical Consultant

# **UCSF Clinical Labs Senior Leadership**



#### UCSF Clinical Labs at Parnassus



# UCSF Clinical Labs at Mission Bay



#### UCSF Clinical Labs at China Basin





## UCSF Clinical Labs at Mt Zion



UCSF Clinical Labs at Cancer Center San Mateo

Medical Director,

Cancer Center San Mateo, Simone Arvisais-Anhalt Manager, Reid Rosehill

Sr Supervisor, John Risos

UCSF Clinical Labs at Berkeley Outpatient Center

Medical Director, Berkeley Outpatient Center, Elena Nedelcu



#### **UCSF Transfusion Medicine Service**



# UCSF Clinical Labs Phlebotomy





# UCSF Clinical Labs Quality Assurance and Regulatory Compliance





# UCSF Clinical Labs Administration & Ancillary Services



### UCSF Clinical Labs Laboratory Information Systems



### **UCSF** Point of Care Testing