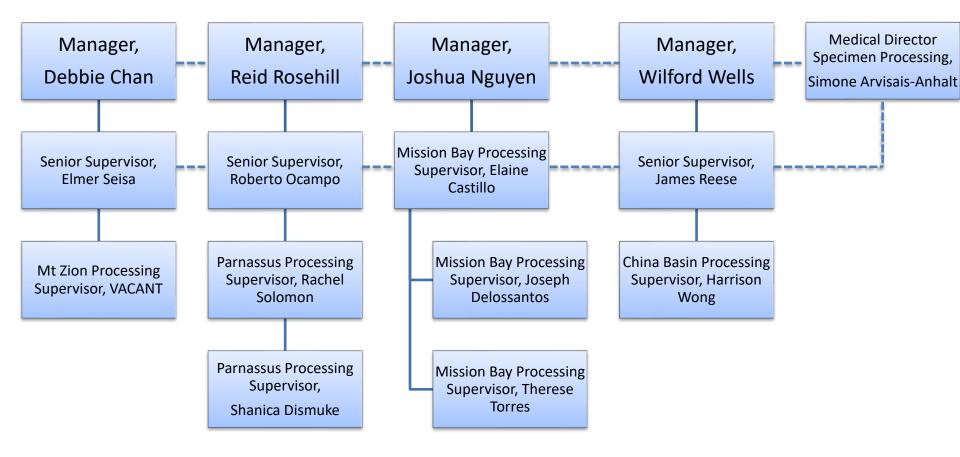

rectors = CC, TS/TC

Sr Supervisors = TS/TC (excluding Blood Bank, Cytogenetics and Molecular Diagnostics ), GS

Supervisors = GS

TS = Technical Supervisor

TC = Technical Consultant

GS = General Supervisor

CC = Clinical Consultant

# **UCSF Clinical Labs Senior Leadership**



#### UCSF Clinical Labs at Parnassus



# UCSF Clinical Labs at Mission Bay



#### UCSF Clinical Labs at China Basin





## UCSF Clinical Labs at Mt Zion



UCSF Clinical Labs at Cancer Center San Mateo

Medical Director,

Cancer Center San Mateo, Simone Arvisais-Anhalt Manager, Reid Rosehill

Sr Supervisor, John Risos

UCSF Clinical Labs at Berkeley Outpatient Center

Medical Director, Berkeley Outpatient Center, Elena Nedelcu



#### **UCSF Transfusion Medicine Service**



# UCSF Clinical Labs Phlebotomy





# UCSF Clinical Labs Quality Assurance and Regulatory Compliance





# UCSF Clinical Labs Administration & Ancillary Services



### UCSF Clinical Labs Laboratory Information Systems



### **UCSF** Point of Care Testing