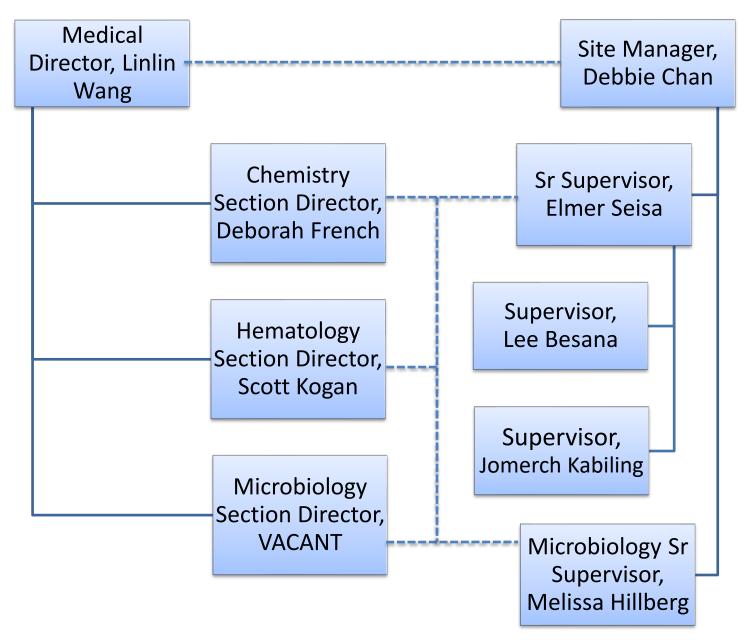

## UCSF Clinical Labs at Mt Zion

UCSF Clinical Labs at Cancer Center San Mateo

Medical Director,

Cancer Center San Mateo, Simone Arvisais-Anhalt Manager, Reid Rosehill

Sr Supervisor, John Risos

UCSF Clinical Labs at Berkeley Outpatient Center