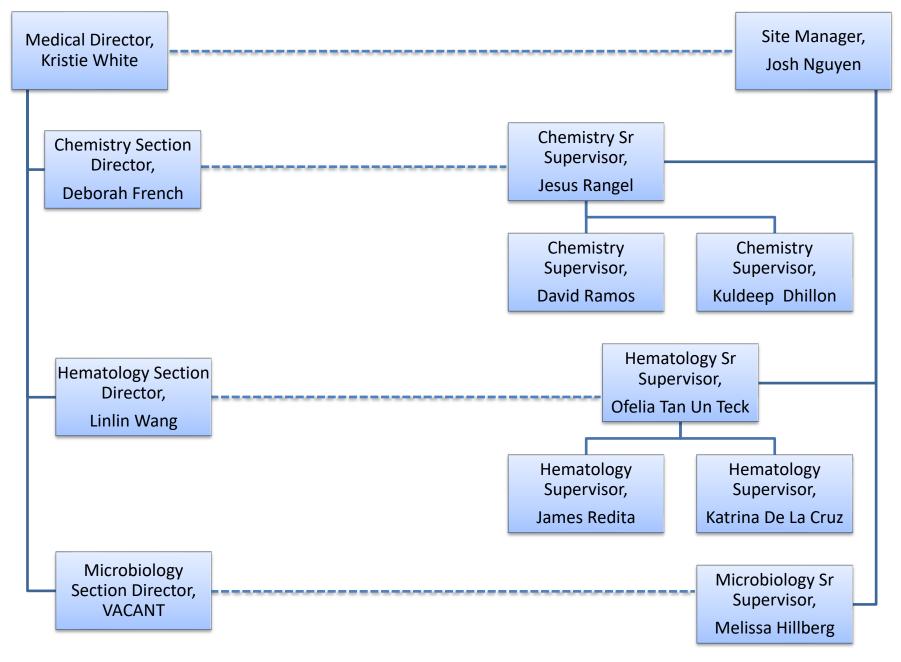

# **UCSF** Clinical Laboratories Organizational Chart

CAP/CLIA Terminology Key:

Medical Directors = CC, TS/TC, GS

Section Directors = CC, TS/TC

Sr Supervisors = TS/TC (excluding Blood Bank, Cytogenetics and Molecular Diagnostics ), GS

Supervisors = GS

TS = Technical Supervisor

TC = Technical Consultant

GS = General Supervisor

CC = Clinical Consultant

# **UCSF Clinical Labs Senior Leadership**



#### UCSF Clinical Labs at Parnassus



# UCSF Clinical Labs at Mission Bay



#### UCSF Clinical Labs at China Basin





## UCSF Clinical Labs at Mt Zion



UCSF Clinical Labs at Cancer Center San Mateo

Medical Director,

Cancer Center San Mateo, Simone Arvisais-Anhalt Manager, Reid Rosehill

Sr Supervisor, John Risos

UCSF Clinical Labs at Berkeley Outpatient Center

Medical Director, Berkeley Outpatient Center, Elena Nedelcu



#### **UCSF Transfusion Medicine Service**



# UCSF Clinical Labs Phlebotomy





# UCSF Clinical Labs Quality Assurance and Regulatory Compliance





# UCSF Clinical Labs Administration & Ancillary Services



### UCSF Clinical Labs Laboratory Information Systems



### **UCSF** Point of Care Testing