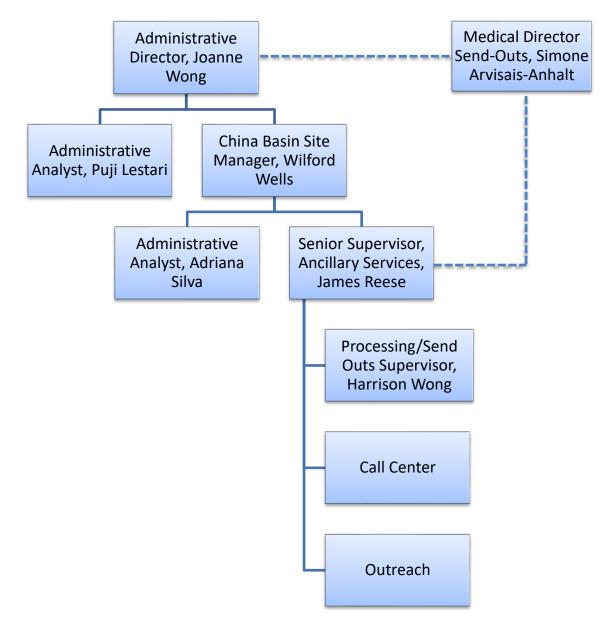

TS = Technical Supervisor

TC = Technical Consultant

GS = General Supervisor

CC = Clinical Consultant

# **UCSF Clinical Labs Senior Leadership**



#### UCSF Clinical Labs at Parnassus



# UCSF Clinical Labs at Mission Bay



#### UCSF Clinical Labs at China Basin





## UCSF Clinical Labs at Mt Zion



UCSF Clinical Labs at Cancer Center San Mateo

Medical Director,

Cancer Center San Mateo, Simone Arvisais-Anhalt Manager, Reid Rosehill

Sr Supervisor, John Risos

UCSF Clinical Labs at Berkeley Outpatient Center

Medical Director, Berkeley Outpatient Center, Elena Nedelcu



#### **UCSF Transfusion Medicine Service**



# UCSF Clinical Labs Phlebotomy





# UCSF Clinical Labs Quality Assurance and Regulatory Compliance





# UCSF Clinical Labs Administration & Ancillary Services



### UCSF Clinical Labs Laboratory Information Systems



### **UCSF** Point of Care Testing