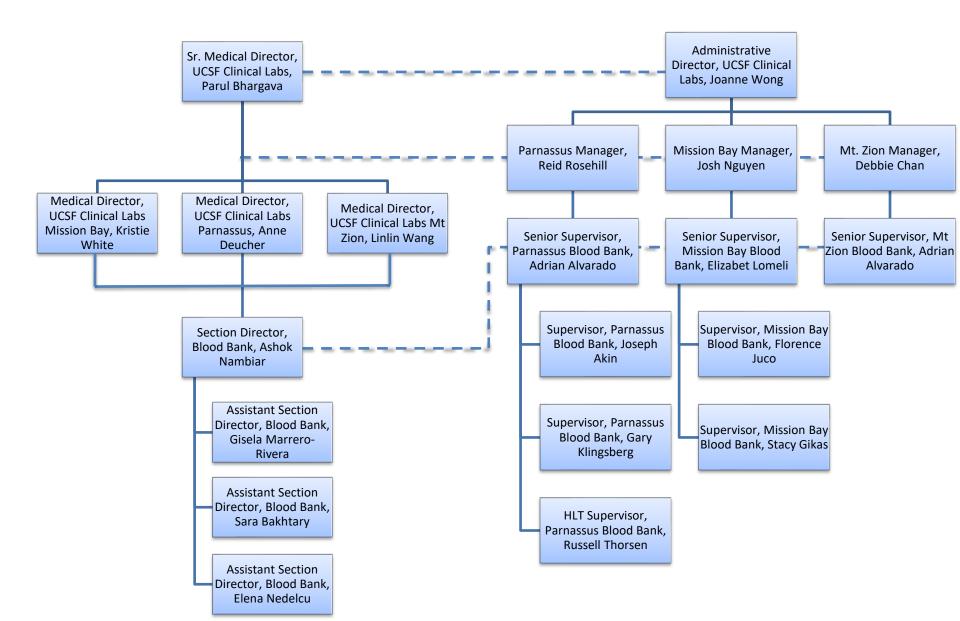

Directors = CC, TS/TC, GS

Section Directors = CC, TS/TC

Sr Supervisors = TS/TC (excluding Blood Bank, Cytogenetics and Molecular Diagnostics ), GS

Supervisors = GS

TS = Technical Supervisor

TC = Technical Consultant

GS = General Supervisor

CC = Clinical Consultant

# **UCSF Clinical Labs Senior Leadership**



#### UCSF Clinical Labs at Parnassus



# UCSF Clinical Labs at Mission Bay



#### UCSF Clinical Labs at China Basin





## UCSF Clinical Labs at Mt Zion



UCSF Clinical Labs at Cancer Center San Mateo

Medical Director,

Cancer Center San Mateo, Simone Arvisais-Anhalt Manager, Reid Rosehill

Sr Supervisor, John Risos

UCSF Clinical Labs at Berkeley Outpatient Center

Medical Director, Berkeley Outpatient Center, Elena Nedelcu



#### **UCSF Transfusion Medicine Service**



# UCSF Clinical Labs Phlebotomy





# UCSF Clinical Labs Quality Assurance and Regulatory Compliance





# UCSF Clinical Labs Administration & Ancillary Services



### UCSF Clinical Labs Laboratory Information Systems



### **UCSF** Point of Care Testing