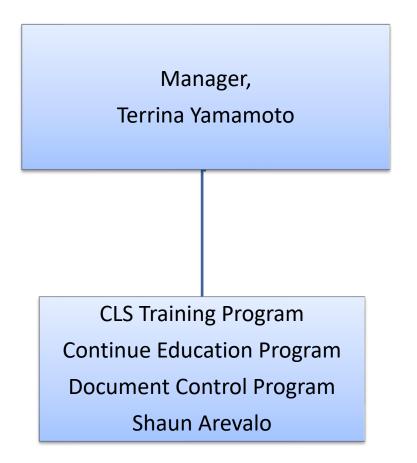

ogenetics and Molecular Diagnostics ), GS

Supervisors = GS

TS = Technical Supervisor

TC = Technical Consultant

GS = General Supervisor

CC = Clinical Consultant

# **UCSF Clinical Labs Senior Leadership**



#### UCSF Clinical Labs at Parnassus



# UCSF Clinical Labs at Mission Bay



#### UCSF Clinical Labs at China Basin





## UCSF Clinical Labs at Mt Zion



UCSF Clinical Labs at Cancer Center San Mateo

Medical Director,

Cancer Center San Mateo, Simone Arvisais-Anhalt Manager, Reid Rosehill

Sr Supervisor, John Risos

UCSF Clinical Labs at Berkeley Outpatient Center

Medical Director, Berkeley Outpatient Center, Elena Nedelcu



#### **UCSF Transfusion Medicine Service**



# UCSF Clinical Labs Phlebotomy





# UCSF Clinical Labs Quality Assurance and Regulatory Compliance





# UCSF Clinical Labs Administration & Ancillary Services



### UCSF Clinical Labs Laboratory Information Systems



### **UCSF** Point of Care Testing