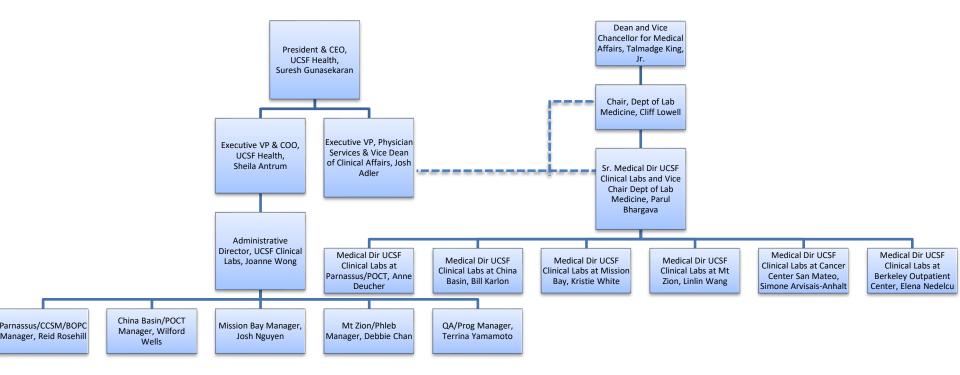

# **UCSF** Clinical Laboratories Organizational Chart

CAP/CLIA Terminology Key:

Medical Directors = CC, TS/TC, GS

Section Directors = CC, TS/TC

Sr Supervisors = TS/TC (excluding Blood Bank, Cytogenetics and Molecular Diagnostics ), GS

Supervisors = GS

TS = Technical Supervisor

TC = Technical Consultant

GS = General Supervisor

CC = Clinical Consultant

# **UCSF Clinical Labs Senior Leadership**



#### UCSF Clinical Labs at Parnassus



# UCSF Clinical Labs at Mission Bay



#### UCSF Clinical Labs at China Basin





## UCSF Clinical Labs at Mt Zion



UCSF Clinical Labs at Cancer Center San Mateo

Medical Director,

Cancer Center San Mateo, Simone Arvisais-Anhalt Manager, Reid Rosehill

Sr Supervisor, John Risos

UCSF Clinical Labs at Berkeley Outpatient Center

Medical Director, Berkeley Outpatient Center, Elena Nedelcu



#### **UCSF Transfusion Medicine Service**



# UCSF Clinical Labs Phlebotomy





# UCSF Clinical Labs Quality Assurance and Regulatory Compliance





# UCSF Clinical Labs Administration & Ancillary Services



### UCSF Clinical Labs Laboratory Information Systems



### **UCSF** Point of Care Testing