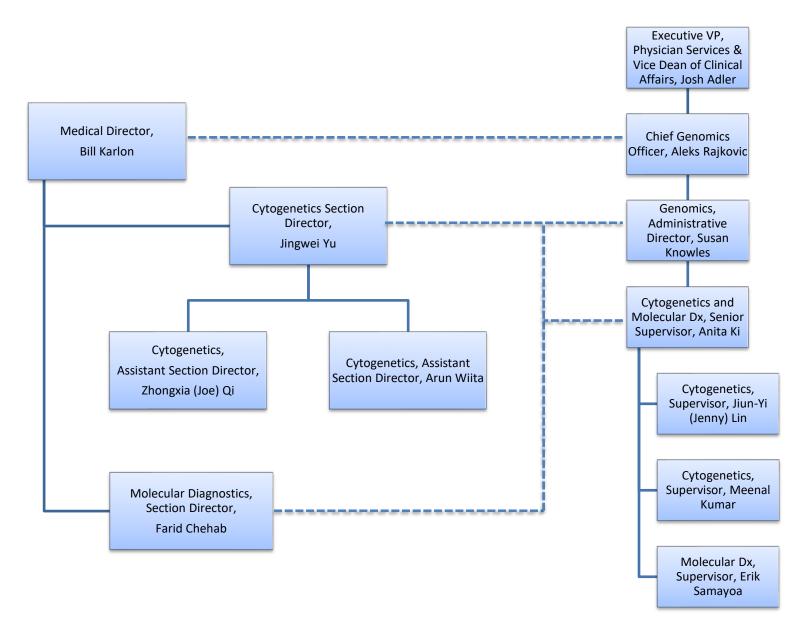

# **UCSF** Clinical Laboratories Organizational Chart

CAP/CLIA Terminology Key:

Medical Directors = CC, TS/TC, GS

Section Directors = CC, TS/TC

Sr Supervisors = TS/TC (excluding Blood Bank, Cytogenetics and Molecular Diagnostics ), GS

Supervisors = GS

TS = Technical Supervisor

TC = Technical Consultant

GS = General Supervisor

CC = Clinical Consultant

# **UCSF Clinical Labs Senior Leadership**



#### UCSF Clinical Labs at Parnassus



# UCSF Clinical Labs at Mission Bay



#### UCSF Clinical Labs at China Basin





## UCSF Clinical Labs at Mt Zion



UCSF Clinical Labs at Cancer Center San Mateo

Medical Director,

Cancer Center San Mateo, Simone Arvisais-Anhalt Manager, Reid Rosehill

Sr Supervisor, John Risos

UCSF Clinical Labs at Berkeley Outpatient Center

Medical Director, Berkeley Outpatient Center, Elena Nedelcu



#### **UCSF Transfusion Medicine Service**



# UCSF Clinical Labs Phlebotomy





# UCSF Clinical Labs Quality Assurance and Regulatory Compliance





# UCSF Clinical Labs Administration & Ancillary Services



### UCSF Clinical Labs Laboratory Information Systems



### **UCSF** Point of Care Testing